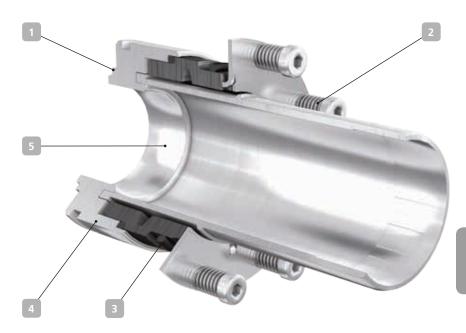

## 1 Robust

Tailored to the conical installation space of the pump (A-type cover). Suitable for solids-laden fluids.

## 2 Dependable

Stationary design, multiple springs located outside the fluid handled The large springs are insensitive to contamination and ensure an optimal service life.

## 3 Different material variants

Elastomers made of EPDM/FKM or, alternatively, perfluoroelastomer (FFKM) Springs made of 1.4310 or, alternatively, Hastelloy.

# 4 Versatile

Can optionally also be operated with unpressurised quench liquid.

# 5 Service-friendly

Easy to install, no adjustments required when installing.